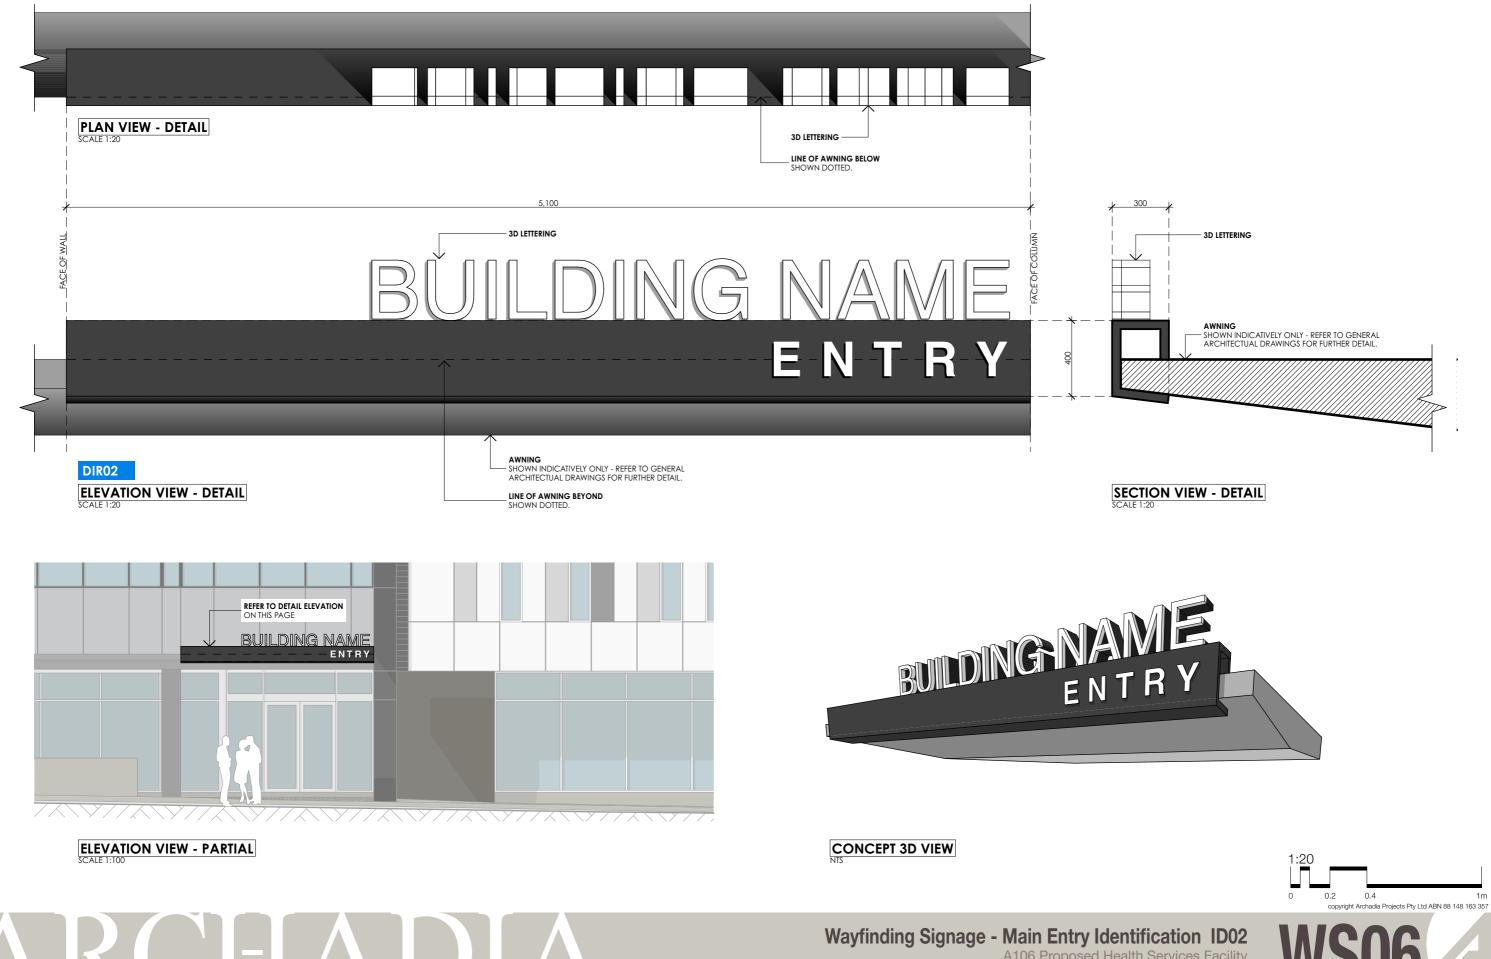

ARCI-ADZ

A106.Proposed Health Services Facility 31-33 Smith Street CHARLESTOWN Apr 2023.Ver 1.2

# **ELEVATION VIEW - PARTIAL**

**SECTION VIEW - DETAIL** 

AWNING

250

DIR03 **ELEVATION VIEW - DETAIL** 

LINE OF AWNING BEYOND SHOWN DOTTED.

LINE OF AWNING BELOW SHOWN DOTTED.

AWNING - SHOWN INDICATIVELY ONLY - REFER TO GENERAL

AWNING SHOWN INDICATIVELY ONLY - REFER TO GENERAL

ARCHITECTUAL DRAWINGS FOR FURTHER DETAIL.

**PLAN VIEW - DETAIL** 

SCALE 1:20

SCALE 1:20

# ARCHITECTUAL DRAWINGS FOR FURTHER DETAIL.