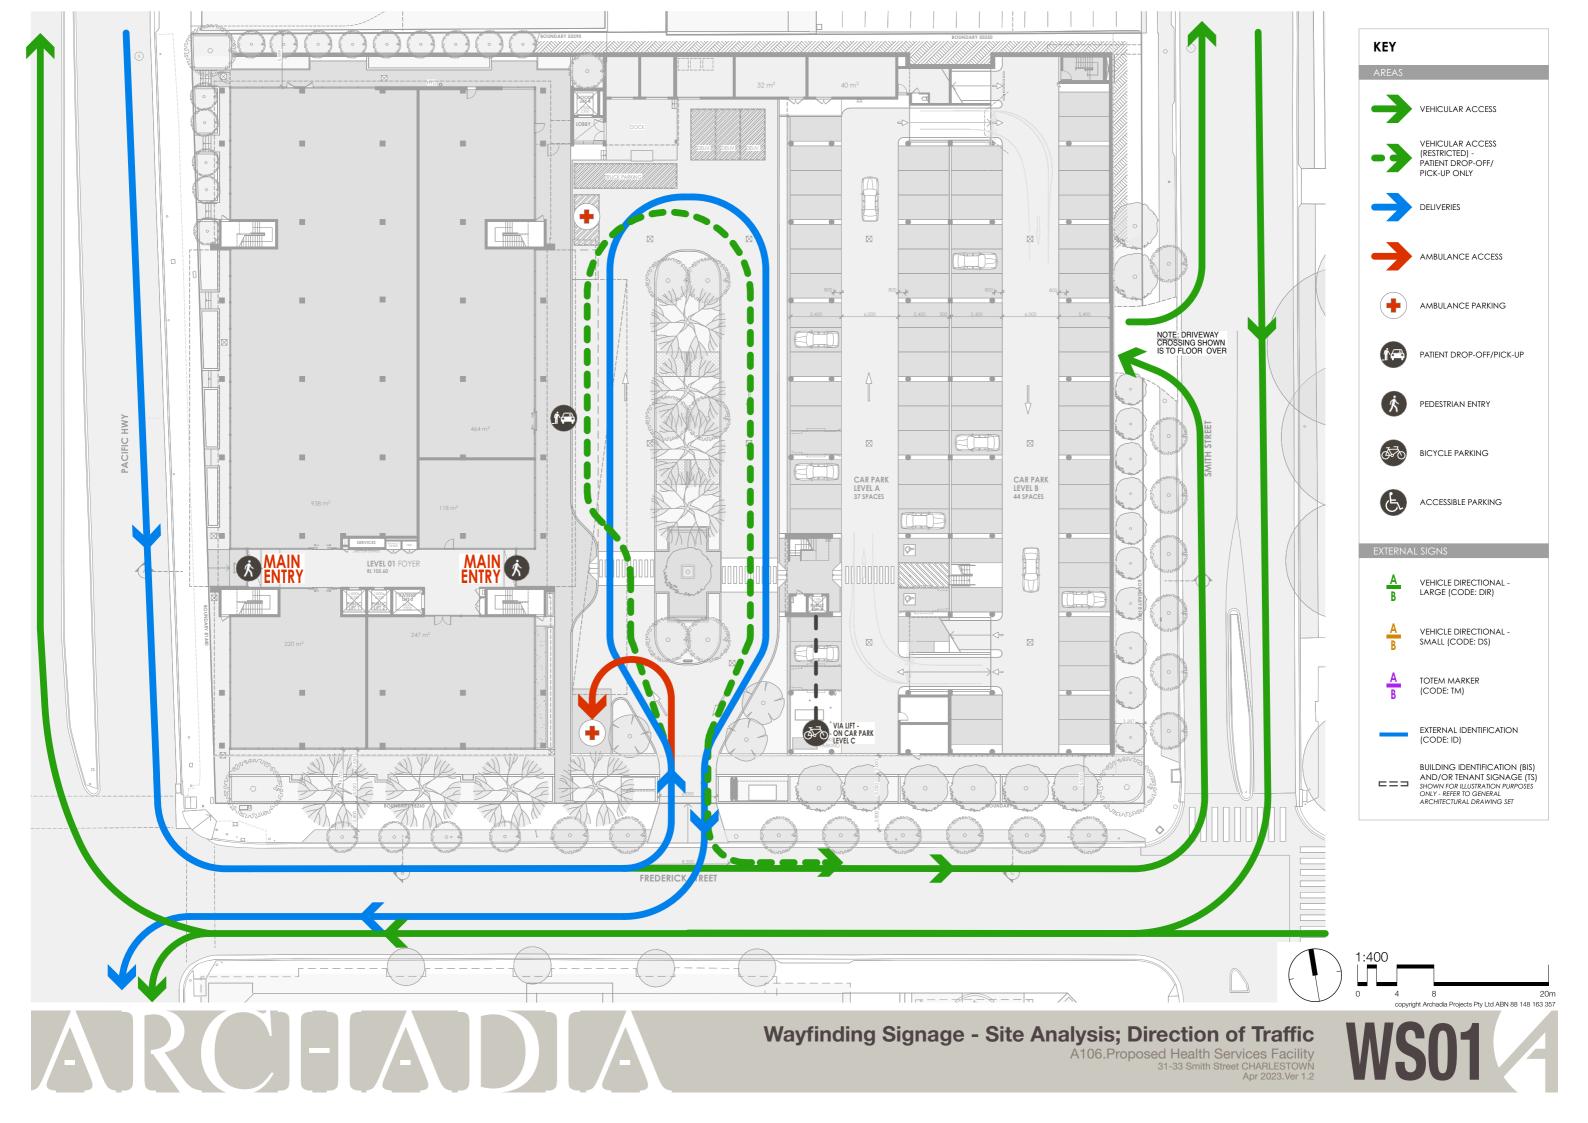

ARCI-ADZ

A106.Proposed Health Services Facility 31-33 Smith Street CHARLESTOWN Apr 2023.Ver 1.2