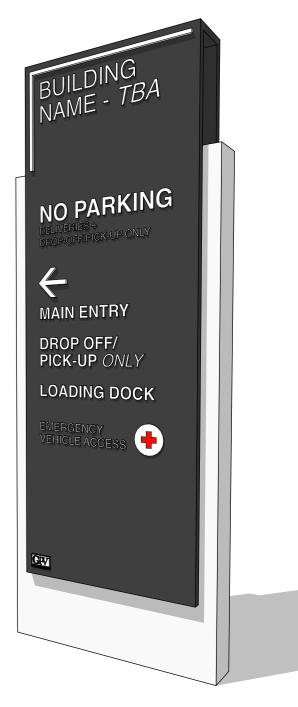

# ARCI-ADA

Wayfinding Signage - Loading Dock Identification A106.Proposed Health Services Facility