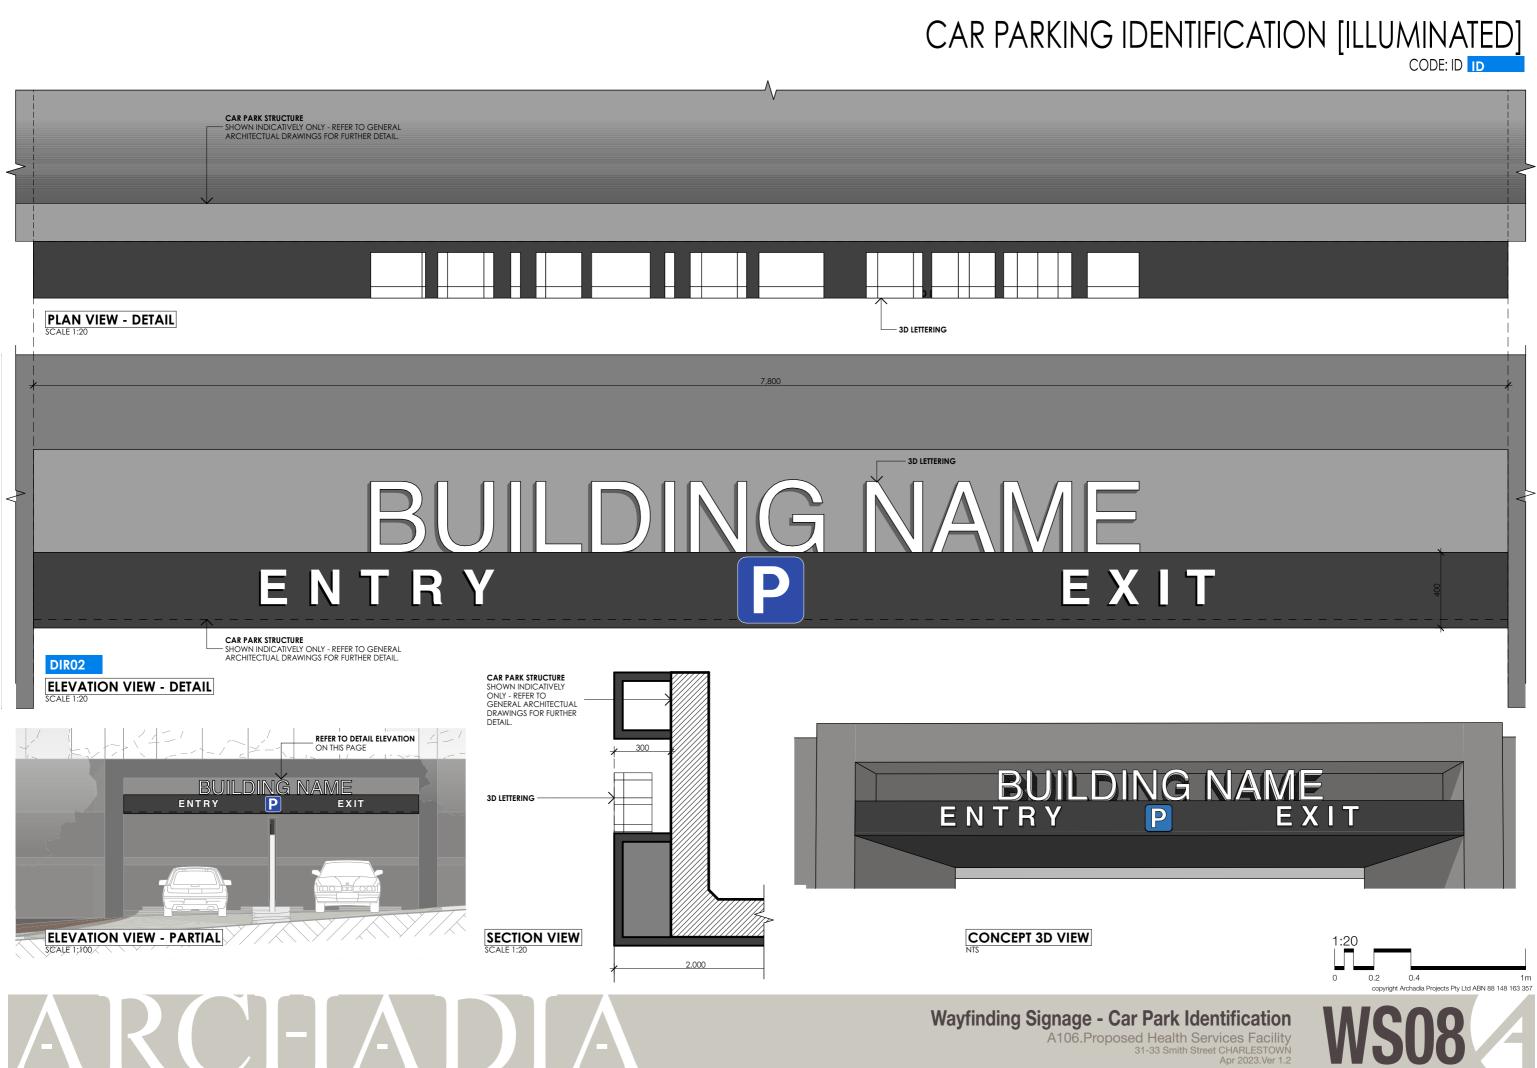

ARCI-ADZ

A106.Proposed Health Services Facility 31-33 Smith Street CHARLESTOWN Apr 2023.Ver 1.2