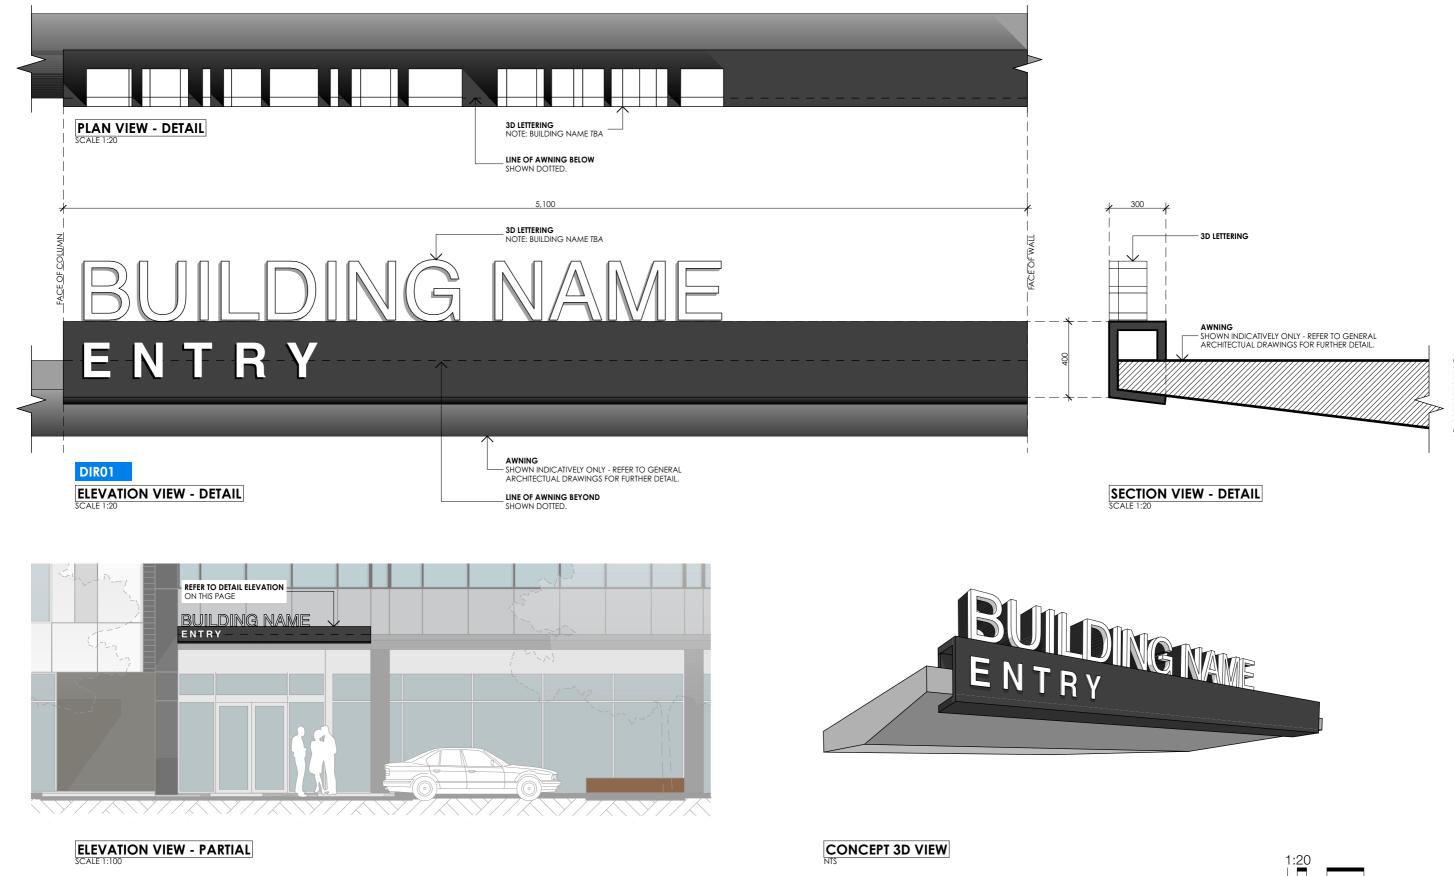

# **ELEVATION VIEW - PARTIAL**

**SECTION VIEW - DETAIL** 

AWNING

250

DIR03 **ELEVATION VIEW - DETAIL** 

LINE OF AWNING BEYOND SHOWN DOTTED.

LINE OF AWNING BELOW SHOWN DOTTED.

AWNING - SHOWN INDICATIVELY ONLY - REFER TO GENERAL

AWNING SHOWN INDICATIVELY ONLY - REFER TO GENERAL

ARCHITECTUAL DRAWINGS FOR FURTHER DETAIL.

**PLAN VIEW - DETAIL** 

SCALE 1:20

SCALE 1:20

# ARCHITECTUAL DRAWINGS FOR FURTHER DETAIL.