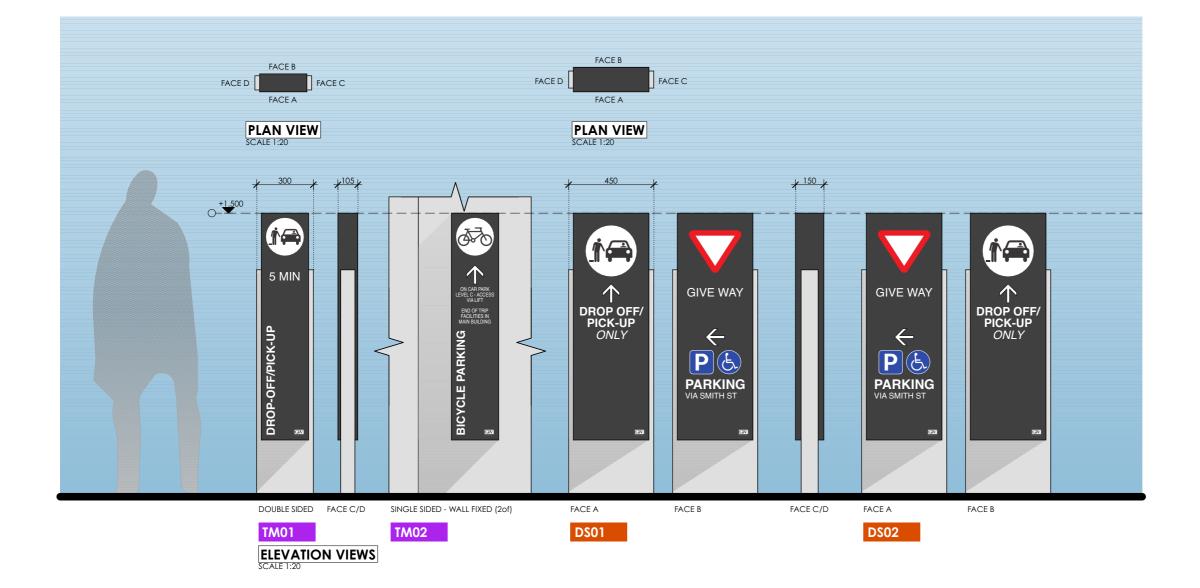

# WAYFINDING SIGNAGE

APRIL 2023 v1.2

PROPOSED MEDICAL CENTRE 31-33 SMITH STREET / CHARLESTOWN

PREPARED BY ARCHADIA PROJECTS PTY LTD ABN: 88 148 163 357

ARCEADA

Wayfinding Signage - Vehicle Directional: Large type A106.Proposed Health Services Facility

ARCEADA

Wayfinding Signage - Vehicle Directional: Small type, Totem Signs A106.Proposed Health Services Facility

ARCEAD/A

Wayfinding Signage - Main Entry Identification ID01 A106.Proposed Health Services Facility 31-33 Smith Street CHARLESTOWN Apr 2023.Ver 1.2