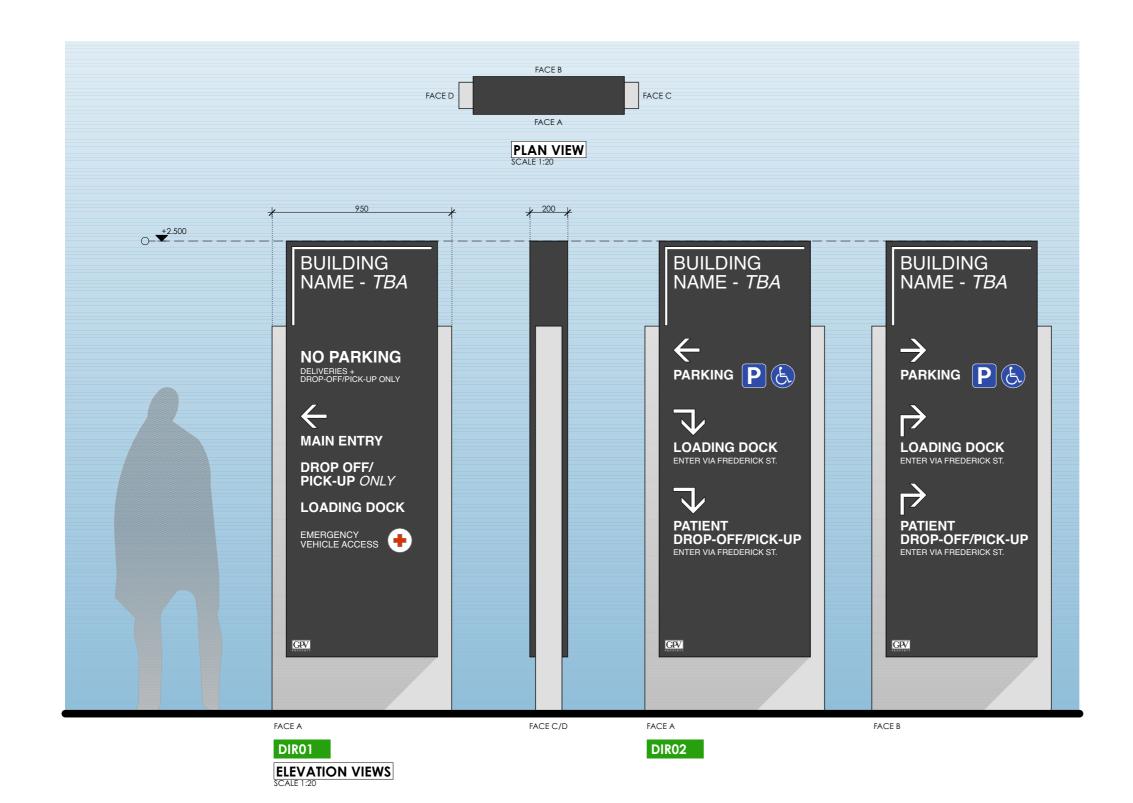

# WAYFINDING SIGNAGE

APRIL 2023 v1.2

PROPOSED MEDICAL CENTRE 31-33 SMITH STREET / CHARLESTOWN

PREPARED BY ARCHADIA PROJECTS PTY LTD ABN: 88 148 163 357

ARCEADA

Wayfinding Signage - Vehicle Directional: Large type A106.Proposed Health Services Facility