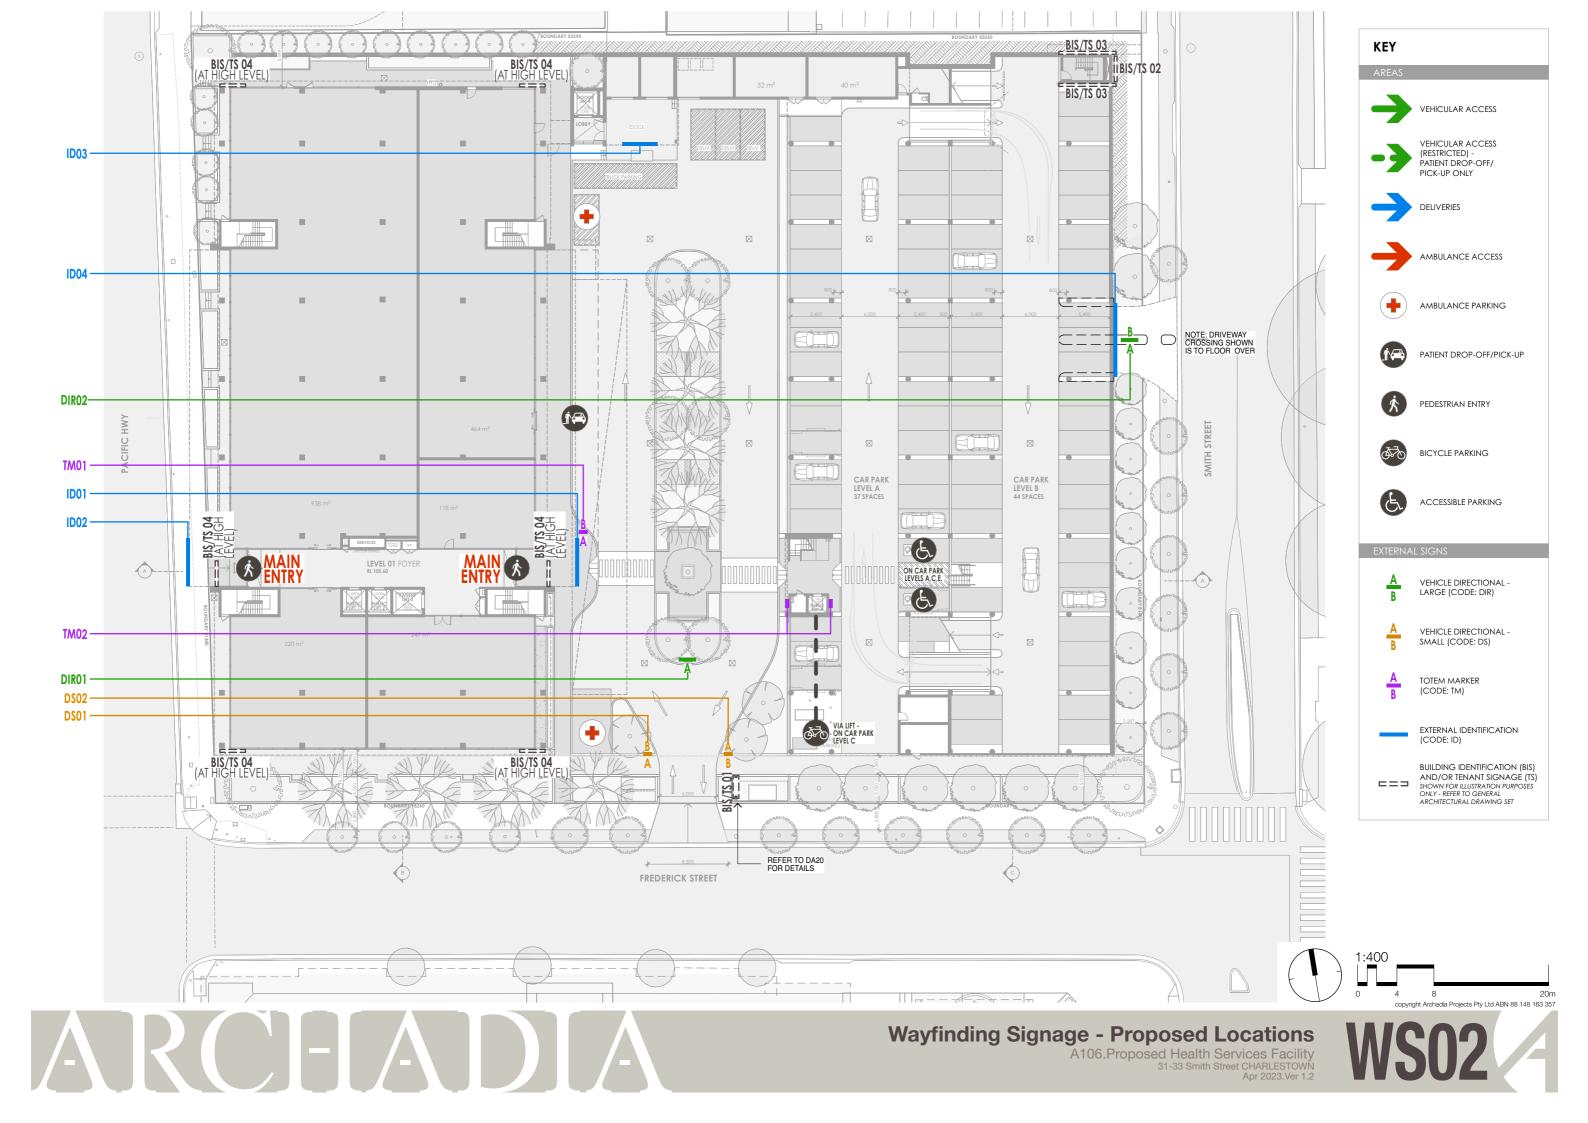

ARCEADA

Wayfinding Signage - Vehicle Directional: Small type, Totem Signs A106.Proposed Health Services Facility

ARCEAD/A

Wayfinding Signage - Main Entry Identification ID01 A106.Proposed Health Services Facility 31-33 Smith Street CHARLESTOWN Apr 2023.Ver 1.2