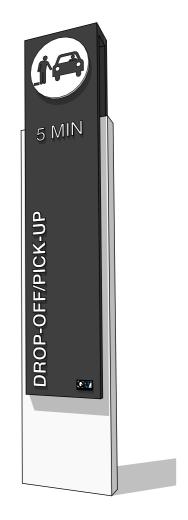

ARCEADA

Wayfinding Signage - Vehicle Directional: Small type, Totem Signs A106.Proposed Health Services Facility

ARCEAD/A

Wayfinding Signage - Main Entry Identification ID01 A106.Proposed Health Services Facility 31-33 Smith Street CHARLESTOWN Apr 2023.Ver 1.2