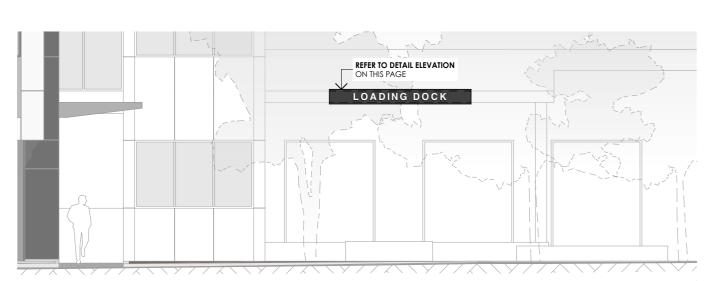

# ARCI-ADA

Wayfinding Signage - Loading Dock Identification A106.Proposed Health Services Facility

# LOADING DOCK

3,750

CONCEPT 3D VIEW

31-33 Smith Street CHARLESTOWN Apr 2023.Ver 1.2